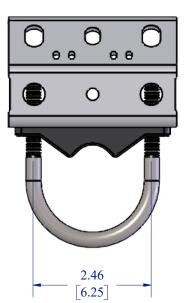

(4.79 [12.16])

| © 2013 CAMPBELL SCIENTIFIC, INC.<br>THE INFORMATION CONTAINED IN THIS<br>DRAWING IS THE SOLE PROPERTY OF<br>CAMPBELL SCIENTIFIC, INC. ANY<br>REPRODUCTION IN PART OR AS A WHOLE<br>WITHOUT THE WRITEN PERMISSION OF<br>CAMPBELL SCIENTIFIC, INC. IS PROHIBITED. | SCALE 1:2         |
|-----------------------------------------------------------------------------------------------------------------------------------------------------------------------------------------------------------------------------------------------------------------|-------------------|
|                                                                                                                                                                                                                                                                 | UNITS: IN<br>[CM] |
|                                                                                                                                                                                                                                                                 | 10/14/2019        |