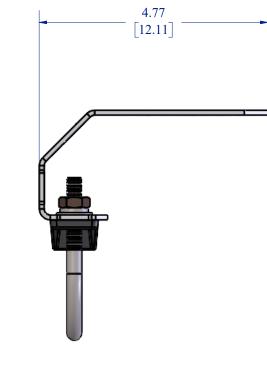

(4.79 [12.16])

| © 2013 CAMPBELL SCIENTIFIC, INC.<br>THE INFORMATION CONTAINED IN THIS<br>DRAWING IS THE SOLE PROPERTY OF<br>CAMPBELL SCIENTIFIC, INC. ANY<br>REPRODUCTION IN PART OR AS A WHOLE<br>WITHOUT THE WRITEN PERMISSION OF<br>CAMPBELL SCIENTIFIC, INC. IS PROHIBITED. | SCALE 1:2         |
|-----------------------------------------------------------------------------------------------------------------------------------------------------------------------------------------------------------------------------------------------------------------|-------------------|
|                                                                                                                                                                                                                                                                 | UNITS: IN<br>[CM] |
|                                                                                                                                                                                                                                                                 | 10/14/2019        |