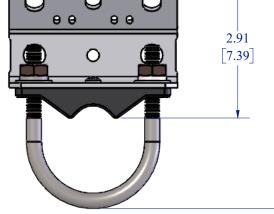

(4.79 [12.16])

| © 2013 CAMPBELL SCIENTIFIC, INC.<br>THE INFORMATION CONTAINED IN THIS<br>DRAWING IS THE SOLE PROPERTY OF<br>CAMPBELL SCIENTIFIC, INC. ANY<br>REPRODUCTION IN PART OR AS A WHOLE<br>WITHOUT THE WRITEN PERMISSION OF<br>CAMPBELL SCIENTIFIC, INC. IS PROHIBITED. | SCALE 1:2         |
|-----------------------------------------------------------------------------------------------------------------------------------------------------------------------------------------------------------------------------------------------------------------|-------------------|
|                                                                                                                                                                                                                                                                 | UNITS: IN<br>[CM] |
|                                                                                                                                                                                                                                                                 | 10/14/2019        |