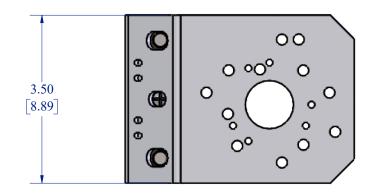

(4.79 [12.16])

| © 2013 CAMPBELL SCIENTIFIC, INC.<br>THE INFORMATION CONTAINED IN THIS<br>DRAWING IS THE SOLE PROPERTY OF<br>CAMPBELL SCIENTIFIC, INC. ANY<br>REPRODUCTION IN PART OR AS A WHOLE<br>WITHOUT THE WRITEN PERMISSION OF<br>CAMPBELL SCIENTIFIC, INC. IS PROHIBITED. | SCALE 1:2         |
|-----------------------------------------------------------------------------------------------------------------------------------------------------------------------------------------------------------------------------------------------------------------|-------------------|
|                                                                                                                                                                                                                                                                 | UNITS: IN<br>[CM] |
|                                                                                                                                                                                                                                                                 | 10/14/2019        |