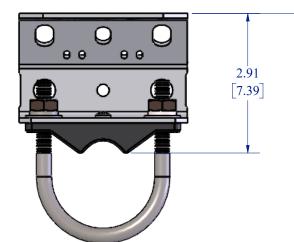

(4.79 [12.16])

| © 2013 CAMPBELL SCIENTIFIC, INC.<br>THE INFORMATION CONTAINED IN THIS<br>DRAWING IS THE SOLE PROPERTY OF<br>CAMPBELL SCIENTIFIC, INC. ANY<br>REPRODUCTION IN PART OR AS A WHOLE<br>WITHOUT THE WRITEN PERMISSION OF<br>CAMPBELL SCIENTIFIC, INC. IS PROHIBITED. | SCALE 1:2         |
|-----------------------------------------------------------------------------------------------------------------------------------------------------------------------------------------------------------------------------------------------------------------|-------------------|
|                                                                                                                                                                                                                                                                 | UNITS: IN<br>[CM] |
|                                                                                                                                                                                                                                                                 | 10/14/2019        |