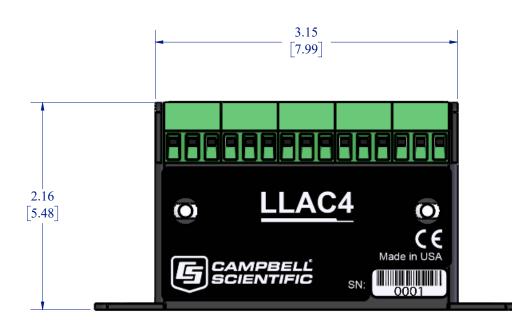

|      | © 2013 CAMPBELL SCIENTIFIC, INC.<br>THE IN FORMATION CONTAINED IN THIS<br>DRAWING IS THE SOLE PROPERTY OF<br>CAMPBELL SCIENTIFIC, INC. ANY<br>REPRODUCTION IN PART OR AS A WHOLE<br>WITHOUT THE WRITTEN PERMISSION OF<br>CAMPBELL SCIENTIFIC, INC.IS PROHIBITED. | SCALE 1:1         |
|------|------------------------------------------------------------------------------------------------------------------------------------------------------------------------------------------------------------------------------------------------------------------|-------------------|
| DULE |                                                                                                                                                                                                                                                                  | UNITS: IN<br>[CM] |
|      |                                                                                                                                                                                                                                                                  | 9/8/2020          |
|      |                                                                                                                                                                                                                                                                  |                   |