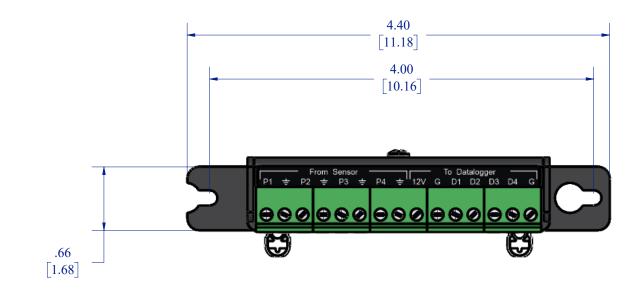

|      | © 2013 CAMPBELL SCIENTIFIC, INC.<br>THE IN FORMATION CONTAINED IN THIS<br>DRAWING IS THE SOLE PROPERTY OF<br>CAMPBELL SCIENTIFIC, INC. ANY<br>REPRODUCTION IN PART OR AS A WHOLE<br>WITHOUT THE WRITTEN PERMISSION OF<br>CAMPBELL SCIENTIFIC, INC.IS PROHIBITED. | SCALE 1:1         |
|------|------------------------------------------------------------------------------------------------------------------------------------------------------------------------------------------------------------------------------------------------------------------|-------------------|
| DULE |                                                                                                                                                                                                                                                                  | UNITS: IN<br>[CM] |
|      |                                                                                                                                                                                                                                                                  | 9/8/2020          |
|      |                                                                                                                                                                                                                                                                  |                   |