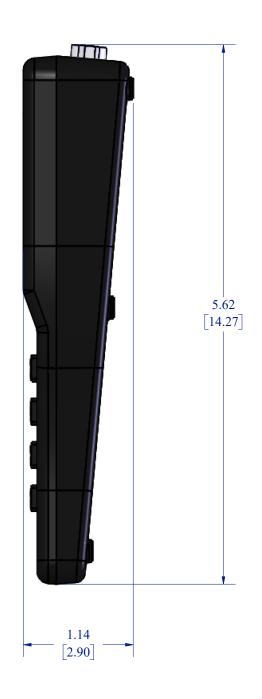

|       | © 2013 CAMPBELL SCIENTIFIC, INC.<br>THE IN FORMATION CONTAINED IN THIS<br>DRAWING IS THE SOLE PROPERTY OF<br>CAMPBELL SCIENTIFIC, INC. ANY<br>REPRODUCTION IN PART OR AS A WHOLE<br>WITHOUT THE WRITTEN PERMISSION OF<br>CAMPBELL SCIENTIFIC, INC.IS PROHIBITED. | SCALE 1:1         |
|-------|------------------------------------------------------------------------------------------------------------------------------------------------------------------------------------------------------------------------------------------------------------------|-------------------|
| R CR6 |                                                                                                                                                                                                                                                                  | UNITS: IN<br>[CM] |
|       |                                                                                                                                                                                                                                                                  | 5/31/2019         |