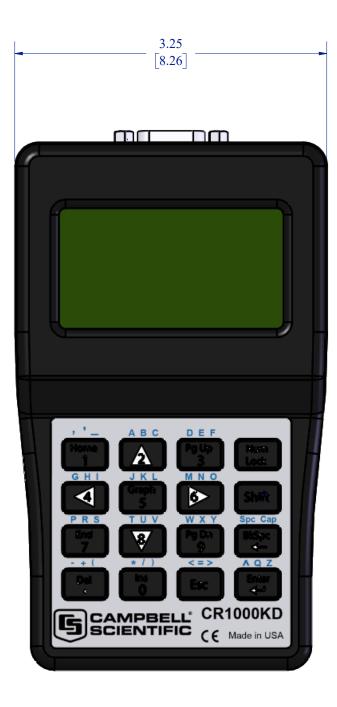

|       | © 2013 CAMPBELL SCIENTIFIC, INC.<br>THE IN FORMATION CONTAINED IN THIS<br>DRAWING IS THE SOLE PROPERTY OF<br>CAMPBELL SCIENTIFIC, INC. ANY<br>REPRODUCTION IN PART OR AS A WHOLE<br>WITHOUT THE WRITTEN PERMISSION OF<br>CAMPBELL SCIENTIFIC, INC.IS PROHIBITED. | SCALE 1:1         |
|-------|------------------------------------------------------------------------------------------------------------------------------------------------------------------------------------------------------------------------------------------------------------------|-------------------|
| R CR6 |                                                                                                                                                                                                                                                                  | UNITS: IN<br>[CM] |
|       |                                                                                                                                                                                                                                                                  | 5/31/2019         |