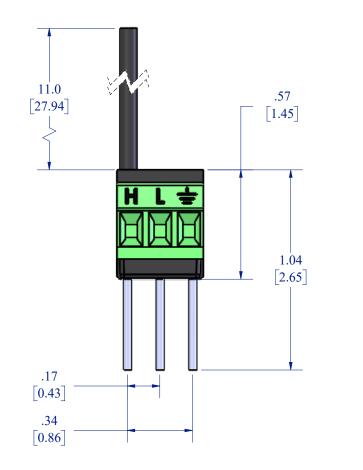

|        | © 2013 CAMPBELL SCIENTIFIC, INC.<br>THE IN FORMATION CONTAINED IN THIS<br>DRAWING IS THE SOLE PROPERTY OF<br>CAMPBELL SCIENTIFIC, INC. ANY<br>REPRODUCTION IN PART OR AS A WHOLE<br>WITHOUT THE WRITTEN PERMISSION OF<br>CAMPBELL SCIENTIFIC, INC.IS PROHIBITED. | SCALE 2:1                |
|--------|------------------------------------------------------------------------------------------------------------------------------------------------------------------------------------------------------------------------------------------------------------------|--------------------------|
| MODULE |                                                                                                                                                                                                                                                                  | UNITS: $\frac{IN}{[CM]}$ |
|        |                                                                                                                                                                                                                                                                  | 5/22/2019                |