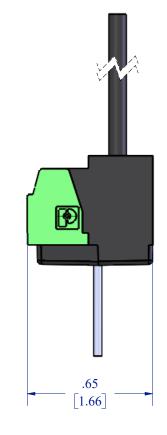

|        | © 2013 CAMPBELL SCIENTIFIC, INC.<br>THE IN FORMATION CONTAINED IN THIS<br>DRAWING IS THE SOLE PROPERTY OF<br>CAMPBELL SCIENTIFIC, INC. ANY<br>REPRODUCTION IN PART OR AS A WHOLE<br>WITHOUT THE WRITTEN PERMISSION OF<br>CAMPBELL SCIENTIFIC, INC.IS PROHIBITED. | SCALE 2:1                |
|--------|------------------------------------------------------------------------------------------------------------------------------------------------------------------------------------------------------------------------------------------------------------------|--------------------------|
| MODULE |                                                                                                                                                                                                                                                                  | UNITS: $\frac{IN}{[CM]}$ |
|        |                                                                                                                                                                                                                                                                  | 5/22/2019                |