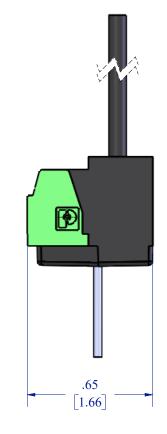

|        | © 2013 CAMPBELL SCIENTIFIC, INC.<br>THE IN FORMATION CONTAINED IN THIS<br>DRAWING IS THE SOLE PROPERTY OF<br>CAMPBELL SCIENTIFIC, INC. ANY<br>REPRODUCTION IN PART OR AS A WHOLE<br>WITHOUT THE WRITTEN PERMISSION OF<br>CAMPBELL SCIENTIFIC, INC.IS PROHIBITED. | SCALE 2:1                |
|--------|------------------------------------------------------------------------------------------------------------------------------------------------------------------------------------------------------------------------------------------------------------------|--------------------------|
| IODULE |                                                                                                                                                                                                                                                                  | UNITS: $\frac{IN}{[CM]}$ |
|        |                                                                                                                                                                                                                                                                  | 5/22/2019                |