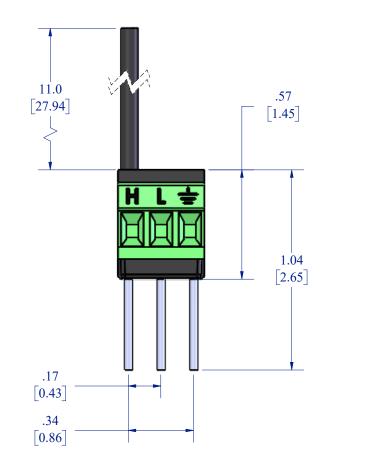

|        | © 2013 CAMPBELL SCIENTIFIC, INC.<br>THE IN FORMATION CONTAINED IN THIS<br>DRAWING IS THE SOLE PROPERTY OF<br>CAMPBELL SCIENTIFIC, INC. ANY<br>REPRODUCTION IN PART OR AS A WHOLE<br>WITHOUT THE WRITTEN PERMISSION OF<br>CAMPBELL SCIENTIFIC, INC.IS PROHIBITED. | SCALE 2:1                |
|--------|------------------------------------------------------------------------------------------------------------------------------------------------------------------------------------------------------------------------------------------------------------------|--------------------------|
| IODULE |                                                                                                                                                                                                                                                                  | UNITS: $\frac{IN}{[CM]}$ |
|        |                                                                                                                                                                                                                                                                  | 5/22/2019                |