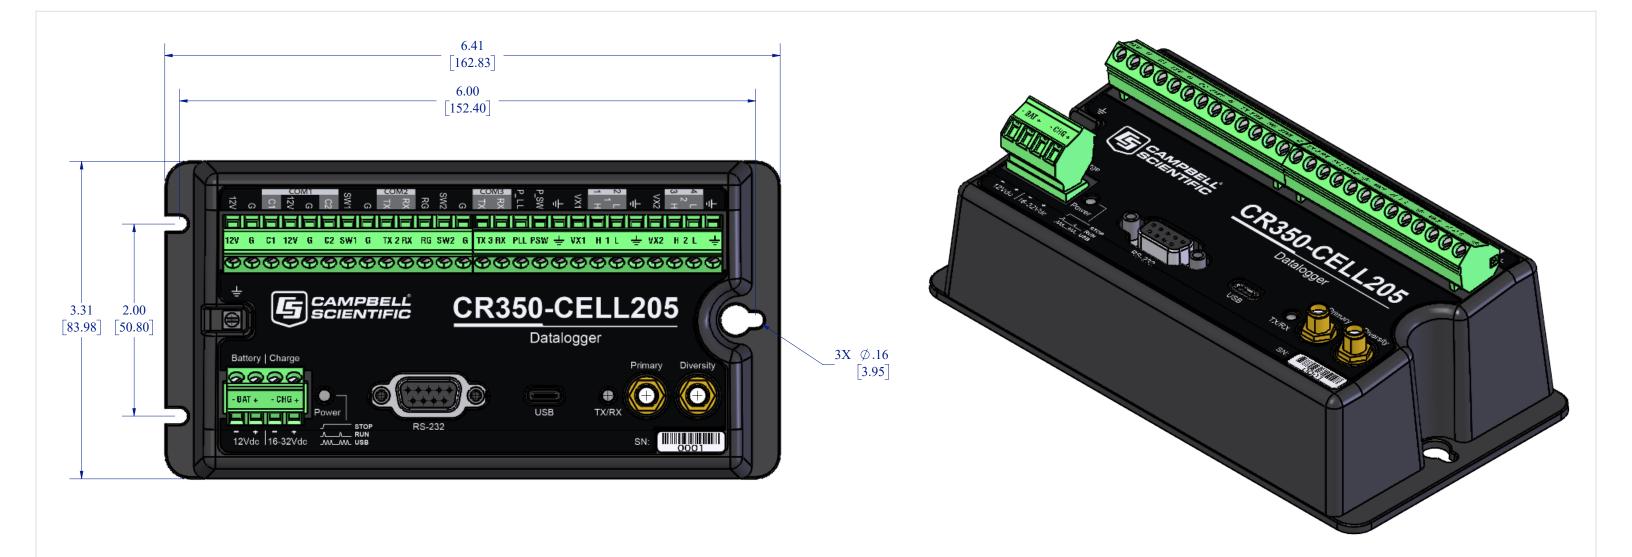

CR350-CELL205

|  | © 2013 CAMPBELL SCIENTIFIC, INC.<br>THE IN FORMATION CONTAINED IN THIS<br>DRAWING IS THE SOLE PROPERTY OF<br>CAMPBELL SCIENTIFIC, INC. ANY<br>REPRODUCTION IN PART OR AS A WHOLE<br>WITHOUT THE WRITTEN PERMISSION OF<br>CAMPBELL SCIENTIFIC, INC.IS PROHIBITED. | SCALE 1:1         |
|--|------------------------------------------------------------------------------------------------------------------------------------------------------------------------------------------------------------------------------------------------------------------|-------------------|
|  |                                                                                                                                                                                                                                                                  | UNITS: IN<br>[MM] |
|  |                                                                                                                                                                                                                                                                  | 3/29/2022         |