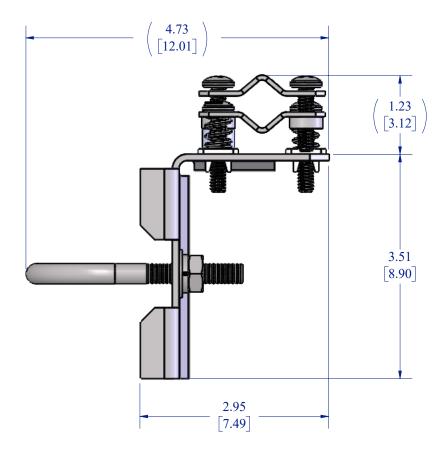

**26120** NET RADIATION SENSOR MOUNTING KIT (VERTICA

|     | © 2013 CAMPBELL SCIENTIFIC, INC.<br>THE IN FORMATION CONTAINED IN THIS<br>DRAWING IS THE SOLE PROPERTY OF<br>CAMPBELL SCIENTIFIC, INC. ANY<br>REPRODUCTION IN PART OR AS A WHOLE<br>WITHOUT THE WRITTEN PERMISSION OF<br>CAMPBELL SCIENTIFIC, INC.IS PROHIBITED. | SCALE 1:1.5              |
|-----|------------------------------------------------------------------------------------------------------------------------------------------------------------------------------------------------------------------------------------------------------------------|--------------------------|
| AL) |                                                                                                                                                                                                                                                                  | UNITS: $\frac{IN}{[CM]}$ |
|     |                                                                                                                                                                                                                                                                  | 10/14/2019               |