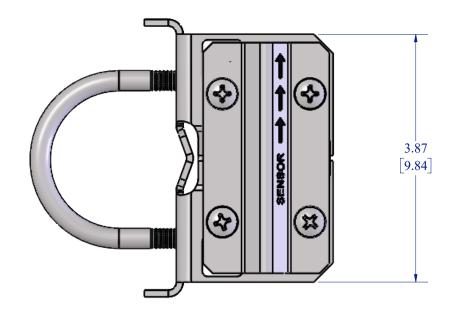

**26120** NET RADIATION SENSOR MOUNTING KIT (VERTICA

|     | © 2013 CAMPBELL SCIENTIFIC, INC.<br>THE IN FORMATION CONTAINED IN THIS<br>DRAWING IS THE SOLE PROPERTY OF<br>CAMPBELL SCIENTIFIC, INC. ANY<br>REPRODUCTION IN PART OR AS A WHOLE<br>WITHOUT THE WRITTEN PERMISSION OF<br>CAMPBELL SCIENTIFIC, INC.IS PROHIBITED. | SCALE 1:1.5              |
|-----|------------------------------------------------------------------------------------------------------------------------------------------------------------------------------------------------------------------------------------------------------------------|--------------------------|
| AL) |                                                                                                                                                                                                                                                                  | UNITS: $\frac{IN}{[CM]}$ |
|     |                                                                                                                                                                                                                                                                  | 10/14/2019               |