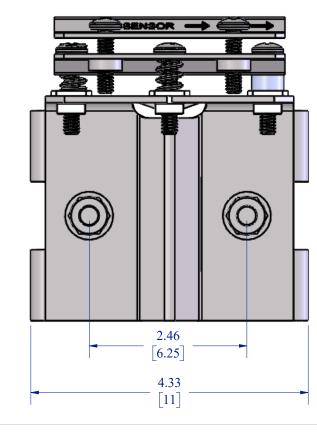

**26120** NET RADIATION SENSOR MOUNTING KIT (VERTICA

|     | © 2013 CAMPBELL SCIENTIFIC, INC.<br>THE IN FORMATION CONTAINED IN THIS<br>DRAWING IS THE SOLE PROPERTY OF<br>CAMPBELL SCIENTIFIC, INC. ANY<br>REPRODUCTION IN PART OR AS A WHOLE<br>WITHOUT THE WRITTEN PERMISSION OF<br>CAMPBELL SCIENTIFIC, INC.IS PROHIBITED. | SCALE 1:1.5              |
|-----|------------------------------------------------------------------------------------------------------------------------------------------------------------------------------------------------------------------------------------------------------------------|--------------------------|
| AL) |                                                                                                                                                                                                                                                                  | UNITS: $\frac{IN}{[CM]}$ |
|     |                                                                                                                                                                                                                                                                  | 10/14/2019               |