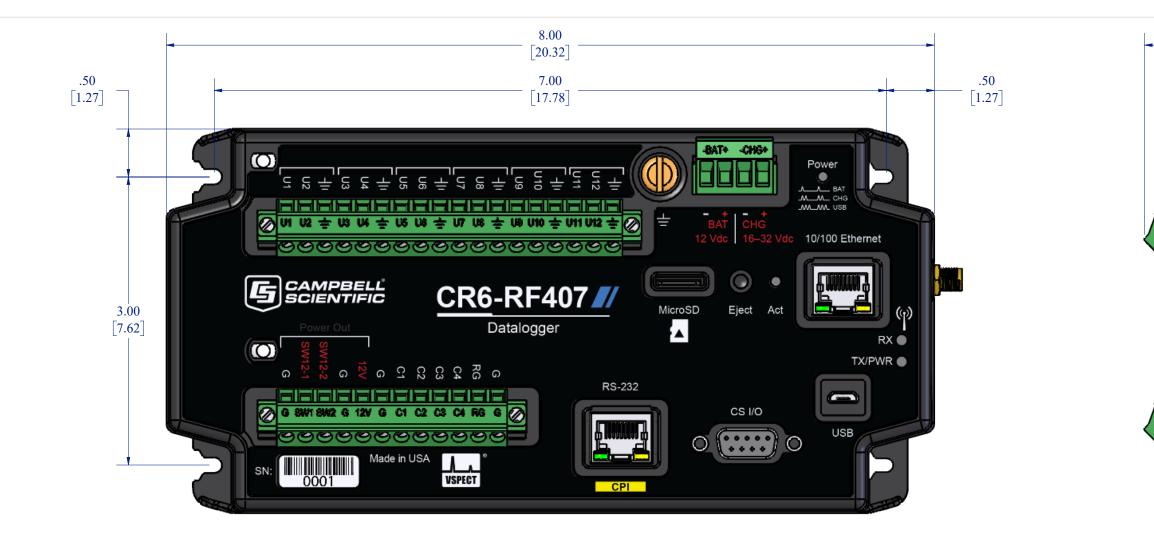

|           | © 2013 CAMPBELL SCIENTIFIC, INC.<br>THE IN FORMATION CONTAINED IN THIS<br>DRAWING IS THE SOLE PROPERTY OF<br>CAMPBELL SCIENTIFIC, INC. ANY<br>REPRODUCTION IN PART OR AS A WHOLE<br>WITHOUT THE WRITTEN PERMISSION OF<br>CAMPBELL SCIENTIFIC, INC.IS PROHIBITED. | SCALE 1:1         |
|-----------|------------------------------------------------------------------------------------------------------------------------------------------------------------------------------------------------------------------------------------------------------------------|-------------------|
| 07 MODULE |                                                                                                                                                                                                                                                                  | UNITS: IN<br>[CM] |
|           |                                                                                                                                                                                                                                                                  | 8/16/2019         |