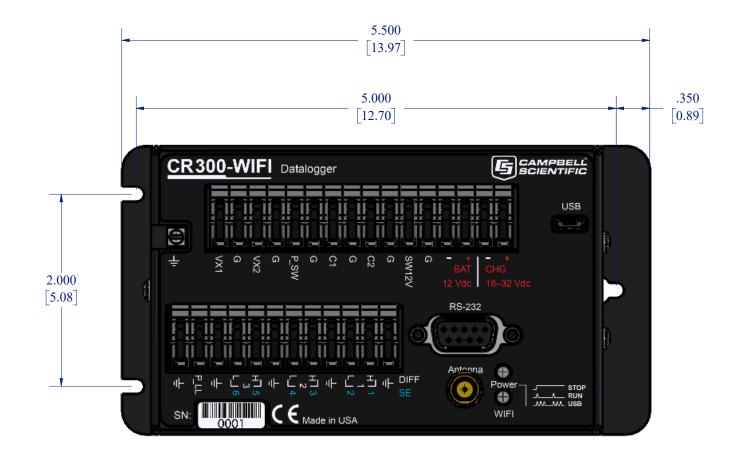

|          | © 2013 CAMPBELL SCIENTIFIC, INC.<br>THE IN FORMATION CONTAINED IN THIS<br>DRAWING IS THE SOLE PROPERTY OF<br>CAMPBELL SCIENTIFIC, INC. ANY<br>REPRODUCTION IN PART OR AS A WHOLE<br>WITHOUT THE WRITTEN PERMISSION OF<br>CAMPBELL SCIENTIFIC, INC.IS PROHIBITED. | SCALE 1:1                |
|----------|------------------------------------------------------------------------------------------------------------------------------------------------------------------------------------------------------------------------------------------------------------------|--------------------------|
| I MODULE |