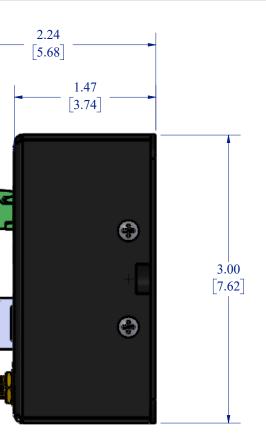

|             | © 2013 CAMPBELL SCIENTIFIC, INC.<br>THE IN FORMATION CONTAINED IN THIS<br>DRAWING IS THE SOLE PROPERTY OF<br>CAMPBELL SCIENTIFIC, INC. ANY<br>REPRODUCTION IN PART OR AS A WHOLE<br>WITHOUT THE WRITTEN PERMISSION OF<br>CAMPBELL SCIENTIFIC, INC.IS PROHIBITED. | SCALE 1:1                |
|-------------|------------------------------------------------------------------------------------------------------------------------------------------------------------------------------------------------------------------------------------------------------------------|--------------------------|
| VIFI MODULE |                                                                                                                                                                                                                                                                  | UNITS: $\frac{IN}{[CM]}$ |
|             |                                                                                                                                                                                                                                                                  | 5/27/2020                |