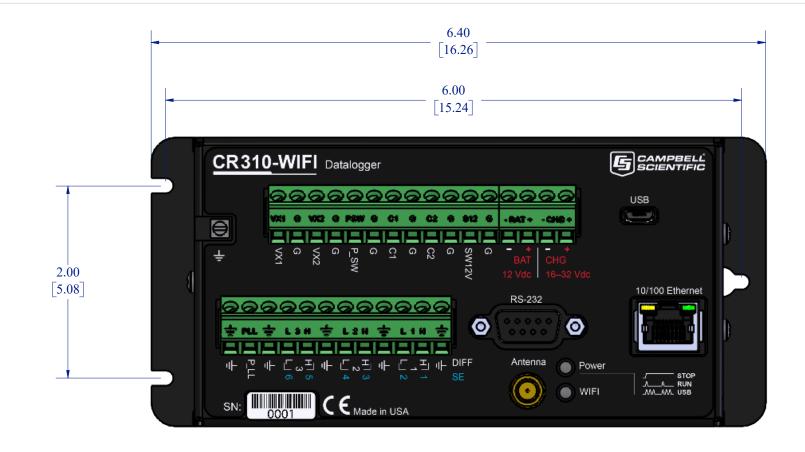

|             | © 2013 CAMPBELL SCIENTIFIC, INC.<br>THE IN FORMATION CONTAINED IN THIS<br>DRAWING IS THE SOLE PROPERTY OF<br>CAMPBELL SCIENTIFIC, INC. ANY<br>REPRODUCTION IN PART OR AS A WHOLE<br>WITHOUT THE WRITTEN PERMISSION OF<br>CAMPBELL SCIENTIFIC, INC.IS PROHIBITED. | SCALE 1:1                |
|-------------|------------------------------------------------------------------------------------------------------------------------------------------------------------------------------------------------------------------------------------------------------------------|--------------------------|
| VIFI MODULE |                                                                                                                                                                                                                                                                  | UNITS: $\frac{IN}{[CM]}$ |
|             |                                                                                                                                                                                                                                                                  | 5/27/2020                |