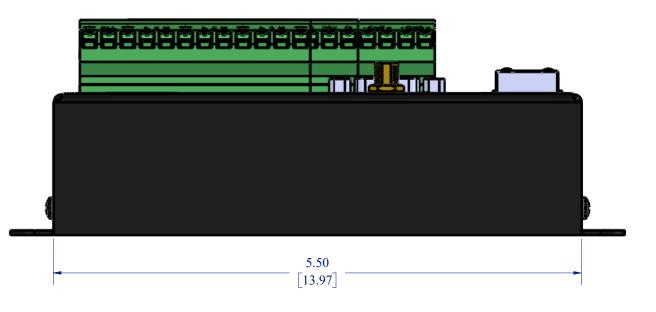

|             | © 2013 CAMPBELL SCIENTIFIC, INC.<br>THE IN FORMATION CONTAINED IN THIS<br>DRAWING IS THE SOLE PROPERTY OF<br>CAMPBELL SCIENTIFIC, INC. ANY<br>REPRODUCTION IN PART OR AS A WHOLE<br>WITHOUT THE WRITTEN PERMISSION OF<br>CAMPBELL SCIENTIFIC, INC.IS PROHIBITED. | SCALE 1:1                |
|-------------|------------------------------------------------------------------------------------------------------------------------------------------------------------------------------------------------------------------------------------------------------------------|--------------------------|
| VIFI MODULE |                                                                                                                                                                                                                                                                  | UNITS: $\frac{IN}{[CM]}$ |
|             |                                                                                                                                                                                                                                                                  | 5/27/2020                |