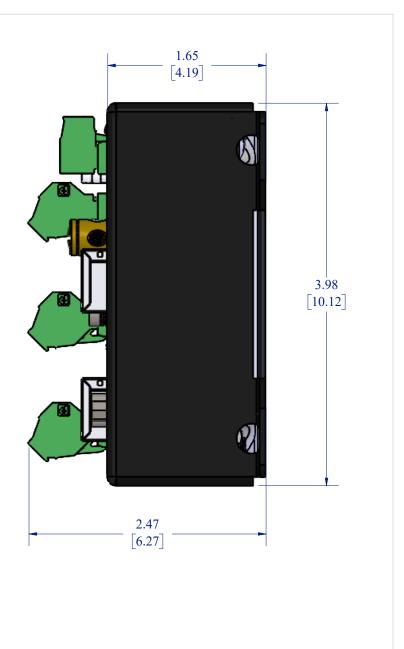

|    | © 2013 CAMPBELL SCIENTIFIC, INC.<br>THE IN FORMATION CONTAINED IN THIS<br>DRAWING IS THE SOLE PROPERTY OF<br>CAMPBELL SCIENTIFIC, INC. ANY<br>REPRODUCTION IN PART OR AS A WHOLE<br>WITHOUT THE WRITTEN PERMISSION OF<br>CAMPBELL SCIENTIFIC, INC.IS PROHIBITED. | SCALE 1:1                |
|----|------------------------------------------------------------------------------------------------------------------------------------------------------------------------------------------------------------------------------------------------------------------|--------------------------|
| ER |                                                                                                                                                                                                                                                                  | UNITS: $\frac{IN}{[CM]}$ |
|    |                                                                                                                                                                                                                                                                  | 6/3/2019                 |
|    |                                                                                                                                                                                                                                                                  |                          |