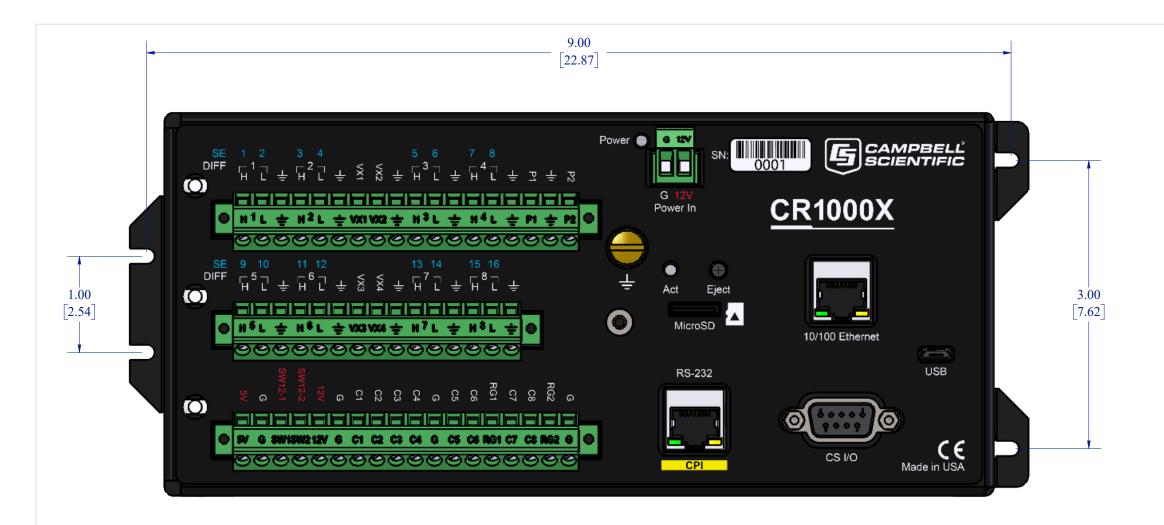

|    | © 2013 CAMPBELL SCIENTIFIC, INC.<br>THE IN FORMATION CONTAINED IN THIS<br>DRAWING IS THE SOLE PROPERTY OF<br>CAMPBELL SCIENTIFIC, INC. ANY<br>REPRODUCTION IN PART OR AS A WHOLE<br>WITHOUT THE WRITTEN PERMISSION OF<br>CAMPBELL SCIENTIFIC, INC.IS PROHIBITED. | SCALE 1:1                |
|----|------------------------------------------------------------------------------------------------------------------------------------------------------------------------------------------------------------------------------------------------------------------|--------------------------|
| ER |                                                                                                                                                                                                                                                                  | UNITS: $\frac{IN}{[CM]}$ |
|    |                                                                                                                                                                                                                                                                  | 6/3/2019                 |
|    |                                                                                                                                                                                                                                                                  |                          |