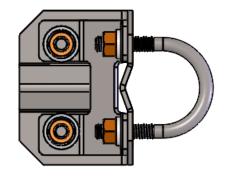

## **NOTES:** 1. COMPATIBLE WITH PIPES THAT HAVE A 1.0" TO 1.5" OD.

| © 2013 CAMPBELL SCIENTIFIC, INC.<br>THE IN FORMATION CONTAINED IN THIS<br>DRAWING IS THE SOLE PROPERTY OF<br>CAMPBELL SCIENTIFIC, INC. ANY<br>REPRODUCTION IN PART OR AS A WHOLE<br>WITHOUT THE WRITTEN PERMISSION OF<br>CAMPBELL SCIENTIFIC, INC.IS PROHIBITED. |  |
|------------------------------------------------------------------------------------------------------------------------------------------------------------------------------------------------------------------------------------------------------------------|--|
|                                                                                                                                                                                                                                                                  |  |