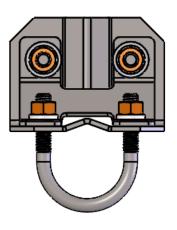

## **NOTES:** 1. COMPATIBLE WITH PIPES THAT HAVE A 1.0" TO 1.5" OD.

| © 2013 CAMPBELL SCIENTIFIC, INC.<br>THE IN FORMATION CONTAINED IN THIS<br>DRAWING IS THE SOLE PROPERTY OF<br>CAMPBELL SCIENTIFIC, INC. ANY<br>REPRODUCTION IN PART OR AS A WHOLE<br>WITHOUT THE WRITTEN PERMISSION OF<br>CAMPBELL SCIENTIFIC, INC.IS PROHIBITED. |  |
|------------------------------------------------------------------------------------------------------------------------------------------------------------------------------------------------------------------------------------------------------------------|--|
|                                                                                                                                                                                                                                                                  |  |