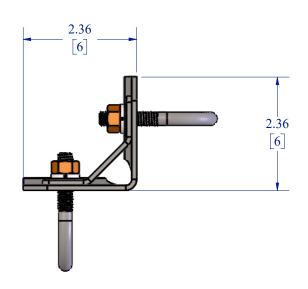

## **NOTES:** 1. COMPATIBLE WITH PIPES THAT HAVE A 1.0" TO 1.5" OD.







| © 2013 CAMPBELL SCIENTIFIC, INC.<br>THE IN FORMATION CONTAINED IN THIS<br>DRAWING IS THE SOLE PROPERTY OF<br>CAMPBELL SCIENTIFIC, INC. ANY<br>REPRODUCTION IN PART OR AS A WHOLE<br>WITHOUT THE WRITTEN PERMISSION OF<br>CAMPBELL SCIENTIFIC, INC.IS PROHIBITED. |  |
|------------------------------------------------------------------------------------------------------------------------------------------------------------------------------------------------------------------------------------------------------------------|--|
|