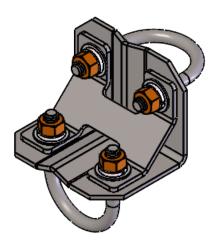

## **NOTES:** 1. COMPATIBLE WITH PIPES THAT HAVE A 1.0" TO 1.5" OD.

| © 2013 CAMPBELL SCIENTIFIC, INC.<br>THE IN FORMATION CONTAINED IN THIS<br>DRAWING IS THE SOLE PROPERTY OF<br>CAMPBELL SCIENTIFIC, INC. ANY<br>REPRODUCTION IN PART OR AS A WHOLE<br>WITHOUT THE WRITTEN PERMISSION OF<br>CAMPBELL SCIENTIFIC, INC.IS PROHIBITED. |  |
|------------------------------------------------------------------------------------------------------------------------------------------------------------------------------------------------------------------------------------------------------------------|--|
|                                                                                                                                                                                                                                                                  |  |