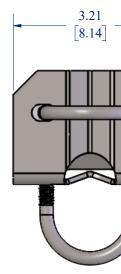

## **NOTES:** 1. COMPATIBLE WITH PIPES THAT HAVE A 1.0" TO 1.5" OD.







| © 2013 CAMPBELL SCIENTIFIC, INC.<br>THE IN FORMATION CONTAINED IN THIS<br>DRAWING IS THE SOLE PROPERTY OF<br>CAMPBELL SCIENTIFIC, INC. ANY<br>REPRODUCTION IN PART OR AS A WHOLE<br>WITHOUT THE WRITTEN PERMISSION OF<br>CAMPBELL SCIENTIFIC, INC.IS PROHIBITED. |  |
|------------------------------------------------------------------------------------------------------------------------------------------------------------------------------------------------------------------------------------------------------------------|--|
|